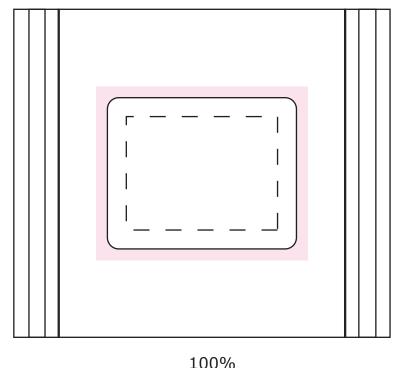

## **NOTES**

Sticker Size: 50mmW x 40mmH

Bleed: 3mm (56mmW x 46mmH)

- - Safe Print Area: 40mmW x 30mmH

When artwork is printed, there can be movement of up to 3mm Bag size may vary from what is shown, Please call if bag dimensions are critical

Image Impression Only NOT to Scale

## Product Code : CC036B

Description : Cello bag filled with 50g Mixed Lollies

Order# :

Company Name :

Contact :

Sticker Size : 50mmW x 40mmH

Print Colour :

Quantity